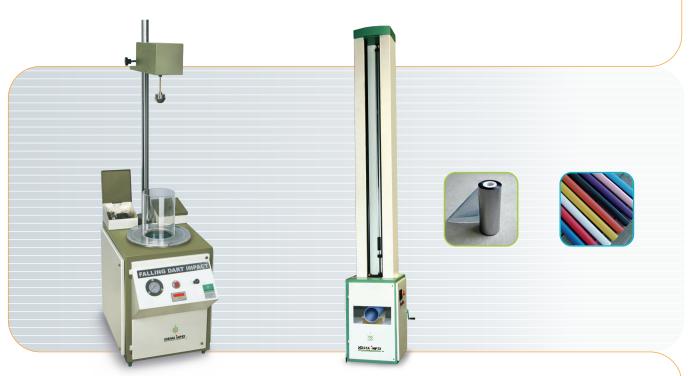

## Free Falling Dart Impact Tester (For Films)

| Sample Clamping   | Pneumatic Clamp.                                                                                                         |
|-------------------|--------------------------------------------------------------------------------------------------------------------------|
| Falling Height    | Adjustable up to 2 Mtr.                                                                                                  |
| Falling Weights   | According to Standard Specification.                                                                                     |
| Counter Meter     | up to 9999 counts.                                                                                                       |
| Falling of Weight | Through magnetic system.                                                                                                 |
| Body              | MS Structure and Sheet Metal.                                                                                            |
| Power             | Single Phase 100 / 120 / 220 /240 V AC / 50/60 Hz. 1.2 kVA<br>Supply voltage fluctuation within ± 10 % of the set Value. |

## Free Falling Weight Impact Tester (For Pipes)

| Height Adjustment | Pneumatic System.                                                                                                        |
|-------------------|--------------------------------------------------------------------------------------------------------------------------|
| Falling Height    | Variable Height up to 2 Mtr.                                                                                             |
| Falling Weights   | Drop Weights According to Standard                                                                                       |
| Control           | Advance Microprocessor Control                                                                                           |
| Falling of Weight | Magnetic System                                                                                                          |
| Body              | MS Structure and Sheet Metal.                                                                                            |
| Power             | Single Phase 100 / 120 / 220 /240 V AC / 50/60 Hz. 1.2 kVA<br>Supply voltage fluctuation within ± 10 % of the set Value. |